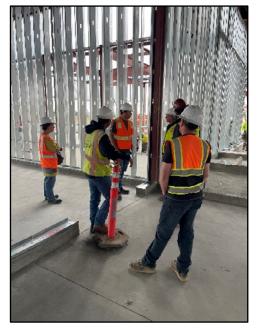

## Work this week:

- Light Gauge Steel Framing in Progress
- Fire Sprinkler System Piping Installation in Progress
- Fire Access Lane concrete Placement in Progress
- Roof Metal Deck Install Completed
- Mechanical Rough-in Initiated
- Plumbing Rough-in Initiated
- Electrical Branch Supply Trenching and Conduit for CDL Training Area Complete
- Drywall Material Delivered
- Mechanical Ductwork Delivered