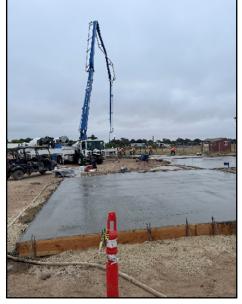

## Work this week:

- Light Gauge Steel Framing in Progress
- Fire Sprinkler System Piping Installation in Progress
- Fire Access Lane concrete Placement in Progress
- Roof Metal Deck Install Completed
- Mechanical Rough-in Initiated
- Plumbing Rough-in Initiated
- Electrical Branch Supply Trenching and Conduit for CDL Training Area Complete
- Drywall Material Delivered
- Mechanical Ductwork Delivered