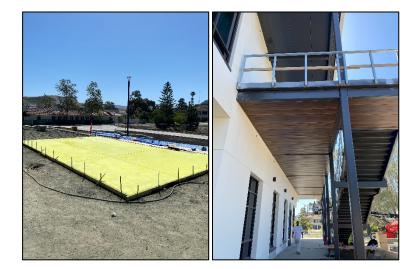

## Work this week:

- Mechanical/Electrical/Telecom
- T-Bar Ceilings Continued .
- MP-1 Metal Panels .
- MP-2 Planx System ٠
- High Roof Reflashing •
- Concrete Polishing ٠
- Interior Painting ٠
- Swing Interior Doors •
- Casework .
- Graffiti Coatings Site •
- Landscape Hardscapes & Planting Prep. •
- Earthwork ٠
- Site Concrete •

Noise:

Loud noise from equipment & trucking Parking: None Utilities: No Interruptions **Odors:** None

Site Concrete

**Exterior Metal Panels** 

**Interior Metal Panels** 

Concrete Polishing

Acoustical Ceilings