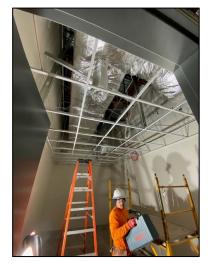

## Work this week:

- Plumbing Finish
- Mechanical/Electrical
- Exterior Plaster
- Exterior Curtain Wall/ Storefront
- Tile Roofing Wire Tie System
- Tile Roofing

Noise:

**Parking:** 

- Metal Roofing Canopy
- Interior Storefront Assemblies
- Interior Drywall & Tape
- Painting 1<sup>st</sup> and 2<sup>nd</sup> Floor
- Ceramic Tile 2<sup>nd</sup> Floor RR
- Parking Lot 4 Subgrade/Base
- Parking Lot 4 Concrete Curbs
- Grading/Base at Amphitheater
- Concrete Walks at Amphitheater

Loud noise from equipment & trucking None

Curtain Wall

Tile Roofing

Acoustical Ceiling Grid

Concrete at Amphitheater

Concrete Formwork