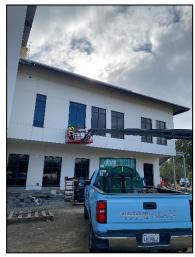

## Work this week:

- 2<sup>nd</sup> Floor HVAC Duct Rough-In
- 2<sup>nd</sup> Floor Interior Electrical Rough-In
- Exterior Plaster
- Exterior Curtain Wall/ Storefront
- Tile Roofing Wire Tie System
- Interior Metal Stud Framing
- Interior Storefront Assemblies
- Interior Drywall & Tape
- Painting 1<sup>st</sup> and 2<sup>nd</sup> Floor
- Ceramic Tile 2nd Floor RR
- Parking Lot 4 Subgrade/Base
- Parking Lot 4 Concrete Curbs
- Irrigation Wiring
- Grading/Base at Amphitheater
- Concrete Walks at Amphitheater