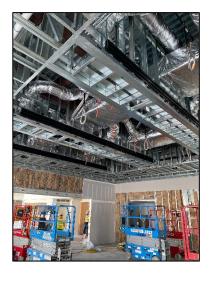

## Work this week:

- 2<sup>nd</sup> Floor HVAC Duct Rough-In
- 2<sup>nd</sup> Floor Interior Electrical Rough-In
- Exterior Plaster
- Exterior Curtain Wall/ Storefront
- Tile Roofing Wire Tie System
- Interior Metal Stud Framing
- Interior Insulation Installation
- Interior Drywall & Tape
- Painting 1<sup>st</sup> and 2<sup>nd</sup> Floor
- Ceramic Tile 2<sup>nd</sup> Floor RR
- Parking Lot 4 Subgrade/Base
- Parking Lot 4 Concrete Curbs
- Irrigation Wiring
- Concrete Stairs at Amphitheater
- Concrete Walks at Amphitheater

Noise: Loud noise from equipment & trucking

Parking: None

Exterior Plaster

Storefront Glazing

Metal Stud Framing

Concrete Curbs - Lot 4

Amphitheater Stairs