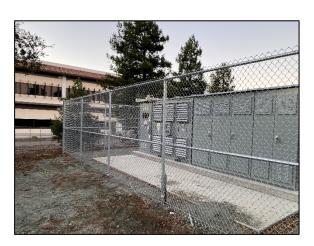

## 4000 Switchgear Replacement

## Work this week:

- Concrete Work Completed
- Final Equipment Items Installed
- Perimeter Fence Installed

| Noise:               | Hand tools, power tools, and excavation                      |
|----------------------|--------------------------------------------------------------|
| Parking:             | equipment.<br>Contractor parking located at laydown<br>vard. |
| Utilities:<br>Odors: | 4000 Complex electrical outage.<br>None.                     |

Electrical Items Installed

Chain Link Fabric

Perimeter Fence Installed