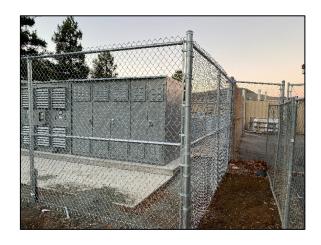

## 4000 Switchgear Replacement

## Work this week:

- Concrete Work Completed
- Final Equipment Items Installed
- Perimeter Fence Installed

| Noise:               | Hand tools, power tools, and excavation                      |
|----------------------|--------------------------------------------------------------|
| Parking:             | equipment.<br>Contractor parking located at laydown<br>vard. |
| Utilities:<br>Odors: | 4000 Complex electrical outage.<br>None.                     |

Electrical Items Installed

Chain Link Fabric

Perimeter Fence Installed