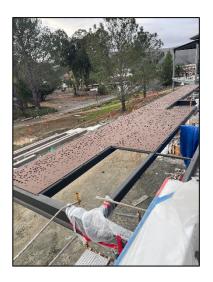

## Work this week:

- 2<sup>nd</sup> Floor HVAC Duct Rough-In
- 2<sup>nd</sup> Floor Interior Electrical Rough-In
- Exterior Plaster
- Exterior Curtain Wall/ Storefront
- Metal Roofing
- Interior Metal Stud Framing
- Interior Insulation Installation
- Interior Drywall & Tape
- Painting 1st Floor
- Parking Lot 4 Subgrade/Base
- Parking Lot 4 Concrete Curbs
- Irrigation Installation
- Precast Concrete Bench Installation
- Concrete Stairs at Amphitheater
- Concrete Walks at Amphitheater

Noise: Loud noise from equipment & trucking

Parking: None

Exterior Plaster

Exterior Plaster

Metal Roofing

Interior Metal Stud Framing

Interior Drywall