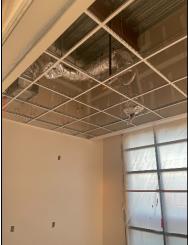

## Work this week:

- 2<sup>nd</sup> Floor HVAC Duct Rough-In
- 2<sup>nd</sup> Floor Interior Electrical Rough-In
- Exterior Plaster
- Exterior Curtain Wall/ Storefront
- Interior Metal Stud Framing
- Interior Insulation Installation
- Interior Drywall & Tape
- Painting 1st Floor
- Parking Lot 4 Subgrade/Base
- Parking Lot 4 Concrete Curbs
- Irrigation Installation
- Precast Concrete Bench Installation
- Concrete Stairs at Amphitheater
- Concrete Walks at Amphitheater

Noise: Loud noise from equipment & trucking

Parking: None

**Utilities:** No Interruptions

Exterior Plaster

ACT Grid Installation

Concrete Stairs

Concrete Walks

Parking Lot 4