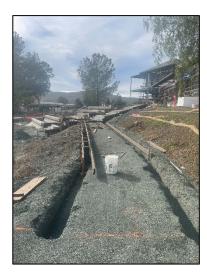

## Work this week:

- 2<sup>nd</sup> Floor HVAC Duct Rough-In
- 2<sup>nd</sup> Floor Interior Electrical Rough-In
- Exterior Plaster
- Exterior Curtain Wall/ Storefront
- Interior Metal Stud Framing
- Interior Insulation Installation
- Interior Drywall & Tape
- Painting 1st Floor
- Parking Lot 4 Subgrade/Base
- Parking Lot 4 Concrete Curbs
- Irrigation Installation
- Precast Concrete Bench Installation
- Concrete Stairs at Amphitheater
- Concrete Walks at Amphitheater

Noise: Loud noise from equipment & trucking

Parking: None

**Utilities:** No Interruptions

Exterior Plaster

ACT Grid Installation

Concrete Stairs

Concrete Walks

Parking Lot 4