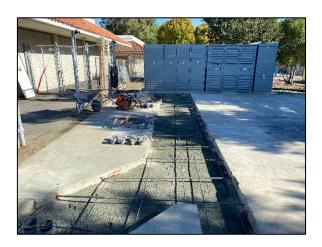

## Work this week:

- Concrete Flatwork Installed
- Remaining Electrical Equipment Installed
- 4000 Complex Electrical Power Turned On

| Noise:               | Hand tools, power tools, and excavation                      |
|----------------------|--------------------------------------------------------------|
| Parking:             | equipment.<br>Contractor parking located at laydown<br>yard. |
| Utilities:<br>Odors: | 4000 Complex electrical outage.<br>Diesel Fumes.             |

Base and Rebar for Concrete Flatwork

Electrical Gear Enclosures

Landed Switchgear Feeders