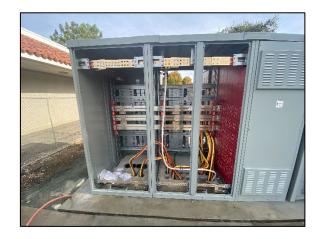

## Work this week:

- Concrete Flatwork Installed
- Remaining Electrical Equipment Installed
- 4000 Complex Electrical Power Turned On

| Noise:               | Hand tools, power tools, and excavation                      |
|----------------------|--------------------------------------------------------------|
| Parking:             | equipment.<br>Contractor parking located at laydown<br>yard. |
| Utilities:<br>Odors: | 4000 Complex electrical outage.<br>Diesel Fumes.             |

Base and Rebar for Concrete Flatwork

Electrical Gear Enclosures

Landed Switchgear Feeders