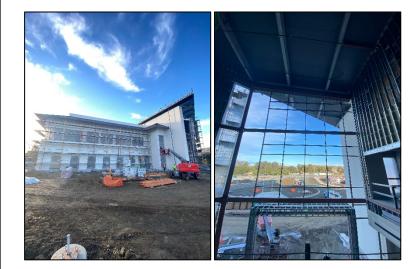

## Work this week:

- 2<sup>nd</sup> Floor HVAC Duct Rough-In
- 2<sup>nd</sup> Floor Interior Electrical Rough-In
- Exterior Plaster
- Exterior Curtain Wall Installation
- Interior Metal Stud Framing
- Interior Insulation Installation
- Interior Drywall & Tape
- Painting 1<sup>st</sup> Floor
- Ceramic Tile Mortar Beds
- Parking Lot 4 Subgrade/Base
- Parking Lot 4 Concrete Curbs
- Parking Lot 4 Lighting
- Irrigation Installation
- Precast Concrete Bench Installation

Exterior Plaster

Curtain Wall Installation

Restroom Tile

Drywall Taping – 2<sup>nd</sup> Floor

Concrete Walks