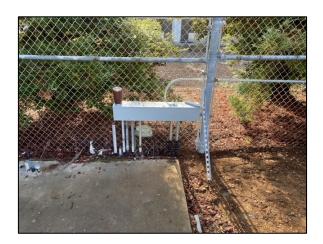

## Work this week:

- Concrete Slab Poured
- Electrical Equipment Installed
- Lighting Circuits Wiring Installed

| Noise:     | Hand tools, power tools and excavation |
|------------|----------------------------------------|
|            | equipment.                             |
| Parking:   | Contractor parking located at laydown  |
|            | yard.                                  |
| Utilities: | No Interruptions.                      |
| Odors:     | Diesel Fumes.                          |
|            |                                        |

Electrical Wiring Installed

Concrete Formwork

Concrete Slab Poured