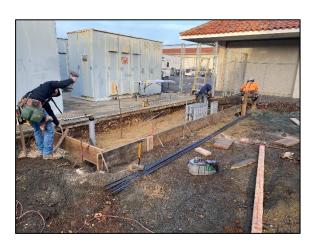

## Work this week:

- Concrete Slab Poured
- Electrical Equipment Installed
- Lighting Circuits Wiring Installed

| Noise:     | Hand tools, power tools and excavation |
|------------|----------------------------------------|
|            | equipment.                             |
| Parking:   | Contractor parking located at laydown  |
|            | yard.                                  |
| Utilities: | No Interruptions.                      |
| Odors:     | Diesel Fumes.                          |
|            |                                        |

Electrical Wiring Installed

Concrete Formwork

Concrete Slab Poured