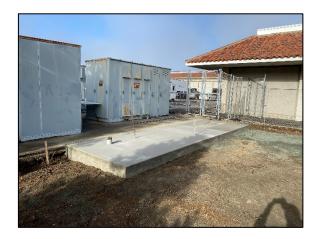

## Work this week:

- Concrete Slab Poured
- Electrical Equipment Installed
- Lighting Circuits Wiring Installed

| Noise:     | Hand tools, power tools and excavation |
|------------|----------------------------------------|
|            | equipment.                             |
| Parking:   | Contractor parking located at laydown  |
|            | yard.                                  |
| Utilities: | No Interruptions.                      |
| Odors:     | Diesel Fumes.                          |
|            |                                        |

Electrical Wiring Installed

Concrete Formwork

Concrete Slab Poured