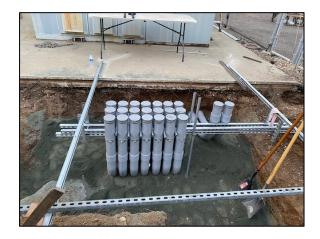

## 4000 Switchgear Replacement

- Work this week:
- Demolition
- Site Grading
- Equipment Layout
- Electrical Rough-In

| Noise:               | Hand tools, power tools, and excavation             |
|----------------------|-----------------------------------------------------|
| Parking:             | equipment.<br>Contractor parking located at laydown |
| Utilities:<br>Odors: | yard.<br>No Interruptions.<br>Diesel Fumes.         |

Demolition and Excavation

Equipment Pad Base

Electrical Rough-In