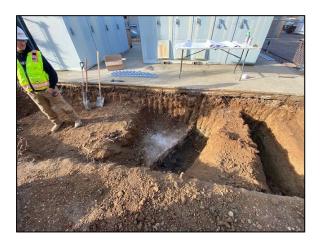

## 4000 Switchgear Replacement

- Work this week:
- Demolition
- Site Grading
- Equipment Layout
- Electrical Rough-In

| Noise:               | Hand tools, power tools, and excavation             |
|----------------------|-----------------------------------------------------|
| Parking:             | equipment.<br>Contractor parking located at laydown |
| Utilities:<br>Odors: | yard.<br>No Interruptions.<br>Diesel Fumes.         |

Demolition and Excavation

Equipment Pad Base

Electrical Rough-In