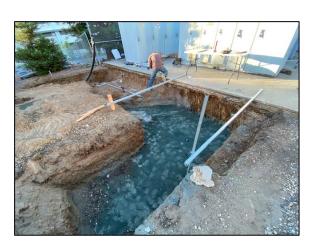

## 4000 Switchgear Replacement

- Work this week:
- Demolition
- Site Grading
- Equipment Layout
- Electrical Rough-In

| Noise:               | Hand tools, power tools, and excavation             |
|----------------------|-----------------------------------------------------|
| Parking:             | equipment.<br>Contractor parking located at laydown |
| Utilities:<br>Odors: | yard.<br>No Interruptions.<br>Diesel Fumes.         |

Demolition and Excavation

Equipment Pad Base

Electrical Rough-In