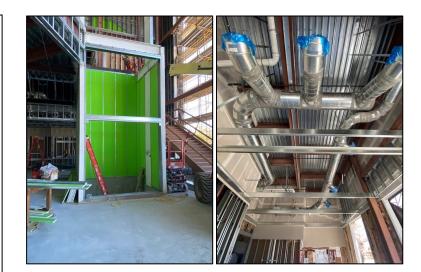

## Work this week:

- 2<sup>nd</sup> Floor HVAC Duct Rough-In
- 2<sup>nd</sup> Floor Interior Electrical Rough-In
- Exterior Lath Installation
- Interior Metal Stud Framing
- Interior Insulation Installation
- Interior Drywall & Tape
- Parking Lot 4 Concrete Curbs
- Parking Lot 4 Sub Grade/Base
- Parking Lot 4 Lighting
- Noise: Parking: Utilities: Odors:

Loud noise from equipment & trucking None No Interruptions None

Elevator Shaft Walls

HVAC Rough In 2<sup>nd</sup> Floor

Exterior Lath 2<sup>nd</sup> Floor

Concrete Curbs Lot 4

Grading for Flatwork