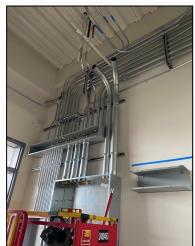

## Work this week:

- 2<sup>nd</sup> Floor HVAC Duct Rough-In
- 2<sup>nd</sup> Floor Interior Electrical Rough-In
- Miscellaneous Plumbing
- Metal Roofing
- Exterior Lath Installation
- Interior Metal Stud Soffit
- Interior Drywall & Tape
- Single Ply Roofing Installation
- Parking Lot 4 Concrete Curbs
- Parking Lot 4 Sub Grade/Base
- Parking Lot 4 Irrigation & Lighting

Noise: Loud noise from equipment & trucking

Parking: None

**Utilities:** No Interruptions

Odors: None

Electrical Rough In 1st Floor Electrical Rough In 2nd Floor

**HVAC** Duct Insulation

Exterior Lath Installation