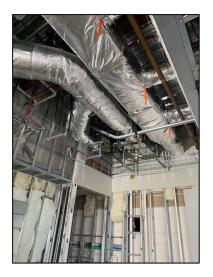

## Work this week:

- 2<sup>nd</sup> Floor HVAC Duct Rough-In
- 2<sup>nd</sup> Floor Interior Electrical Rough-In
- Miscellaneous Plumbing
- Metal Roofing
- Exterior Lath Installation
- Interior Metal Stud Soffit
- Interior Drywall & Tape
- Single Ply Roofing Installation
- Parking Lot 4 Concrete Curbs
- Parking Lot 4 Sub Grade/Base
- Parking Lot 4 Irrigation & Lighting

Noise: Loud noise from equipment & trucking

Parking: None

**Utilities:** No Interruptions

Odors: None

Electrical Rough In 1st Floor Electrical Rough In 2nd Floor

**HVAC** Duct Insulation

Exterior Lath Installation