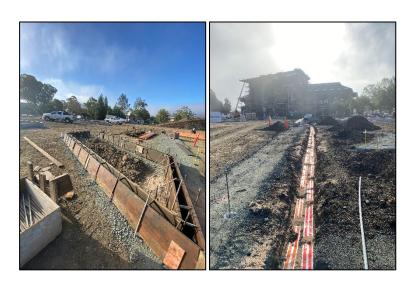

Noise: Parking: Utilities: Odors: Loud noise from equipment & trucking None No Interruptions None

Concrete Formwork – Lot 4 Underground Electrical – Lot 4

Metal Stud Framing – 2<sup>nd</sup> Floor

Duct Work Installation – 2<sup>nd</sup> Floor