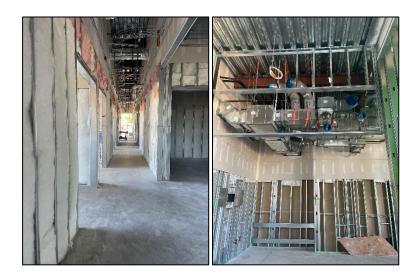

## Work this week:

- 2<sup>nd</sup> Floor HVAC Duct Rough-In
- 2<sup>nd</sup> Floor Interior Electrical Rough-In
- 2<sup>nd</sup> Floor Restroom Plumbing Rough-In
- Interior Metal Stud Soffit Installation
- Interior Drywall Installation
- Interior HM Door Frames
- Single Ply Roofing Installation
- Parking Lot 4 Demo & Pedestrian Flatwork

**Noise:** Loud noise from equipment & trucking

Parking: None

**Odors:** 

**Utilities:** No Interruptions

None

1st Floor Wall Insulation

HVAC Duct Work - 1st Floor

Terrace Seating Concrete Stairs