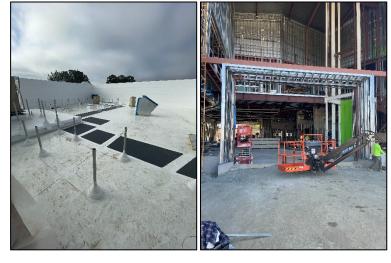

## Work this week:

- 2<sup>nd</sup> Floor HVAC Duct Rough-In
- 2<sup>nd</sup> Floor Interior Electrical Rough-In
- 2<sup>nd</sup> Floor Restroom Plumbing Rough-In
- Interior Metal Stud Soffit Installation
- Single Ply Roofing Installation
- Parking Lot 4 Demo & Pedestrian Flatwork

Roof Walk Pad Installation

Entrance Wing Wall Framing

Parking Lot 4 Curbs, Pedestrian Flatwork, Demo, & Earthwork