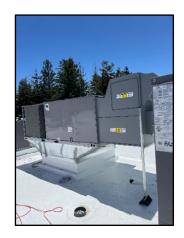

## Work this week:

- New equipment electrical reconnect ongoing at 5100
- New gas piping completed at 5400
- Assembly of HVAC equipment completed at 5200/5300

| Noise:     | Loud noise from equipment and demolition activities.                                                                                                    |
|------------|---------------------------------------------------------------------------------------------------------------------------------------------------------|
| Parking:   | Entire parking lot area behind 5100 (bookstore). secured.                                                                                               |
| Utilities: | Main electrical breaker for 5100, 5200, 5300 and 5400 HVAC power supply closed and locked out. Gas feed for 5100, 5200, 5300 and 5400 roofs turned off. |
| Odors:     | None                                                                                                                                                    |

Teamwork

New Walk-in Condensor

Gas Mega Press Fittings

Roof Material Details

New Package Unit 5200