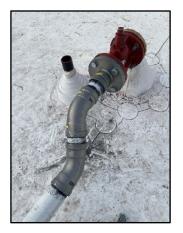

Teamwork

New Walk-in Condensor

Gas Mega Press Fittings

Roof Material Details

New Package Unit 5200