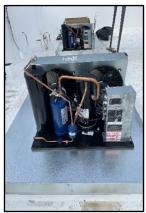

Teamwork

New Walk-in Condensor

Gas Mega Press Fittings

Roof Material Details

New Package Unit 5200