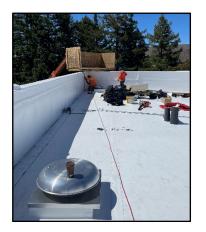

New Exhaust Fan 5100

New Sheetmetal Caps

New Single Ply Parapet 5200

Condensers and Metal Cap

New Drains 5200