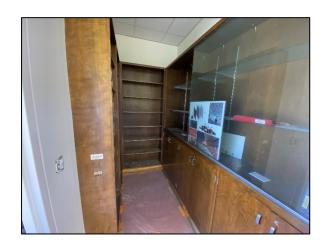

## 3300, 4100, 4400 Classroom TI

Work this week: The contractor completed carpet and base installation in 3300 and began painting door frames. Whiteboards are being reinstalled, as well. In 4100, cabinets have been refinished, door frames have been painted, and electrical finish work is in progress. Electricians will be on site Saturday, 6/29, to continue installation of wire mold and switches in building 4100.

**Noise:** Hand tools and power tools.

Parking: Contractor parking located at laydown

yard.

**Utilities:** No Interruptions.

Odors: Paint.

4100: Existing Cabinets Refinished

4100: Door Frames Painted

4100: Hardwired Clocks Reinstalled