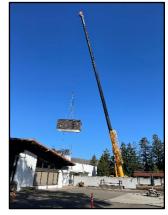

## Work this week:

- New equipment electrical reconnect ongoing 5100
- New Densdeck and insulation installed 5200/5300
- New single-ply material installed on 5300
- Field measure for duct work completed 5100
- Ductwork fabrication ongoing 5100

Noise: Loud noise from equipment and demolition

activities.

**Parking:** Entire parking lot area behind 5100 (bookstore).

secured.

**Utilities:** Main electrical breaker for 5100, 5200, 5300 and

5400 HVAC power supply closed and locked out. Gas feed for 5100, 5200, 5300 and 5400 roofs turned

off.

Odors: None

New MZU in place

*New Single Ply 5300/5200* 

New Makeup Air 5100

New Curb Adapter 5200