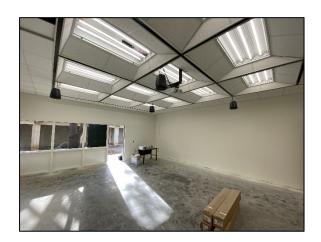

## 3300, 4100, 4400 Classroom TI

Work this week: In buildings 4100 and 4400, wall surfaces have been painted and ACT lids are complete. Carpet installation began on Tuesday and is currently ongoing. In building 3300, paint prep and ACT tile replacement are currently in progress. The electrician has completed retrofit/bulb installation in buildings 4100 and 4400 and he is currently working to relocate wall mounted clocks in building 3300.

4100: Floor Prep

4100: Carpet Installation

4400: ACT Installation