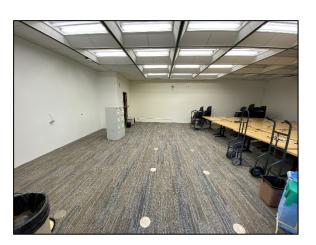

## 3300, 4100, 4400 Classroom TI

Work this week: In buildings 4100 and 4400, wall surfaces have been painted and ACT lids are complete. Carpet installation began on Tuesday and is currently ongoing. In building 3300, paint prep and ACT tile replacement are currently in progress. The electrician has completed retrofit/bulb installation in buildings 4100 and 4400 and he is currently working to relocate wall mounted clocks in building 3300.

4100: Floor Prep

4100: Carpet Installation

4400: ACT Installation