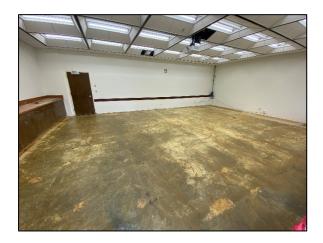

## 3300, 4100, 4400 Classroom TI

Work this week: In buildings 4100 and 4400, wall surfaces have been painted and ACT lids are complete. Carpet installation began on Tuesday and is currently ongoing. In building 3300, paint prep and ACT tile replacement are currently in progress. The electrician has completed retrofit/bulb installation in buildings 4100 and 4400 and he is currently working to relocate wall mounted clocks in building 3300.

4100: Floor Prep

4100: Carpet Installation

4400: ACT Installation