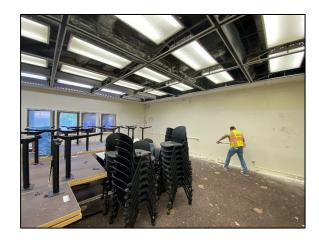

## 3300, 4100, 4400 Classroom TI

**Work this week:** The contractor has completed demolition of markerboards and ACT ceilings in 4100 and 4400. They are currently patching drywall, painting exterior storefront, and installing acoustical ceiling tiles in buildings 4100 and 4400.

**Noise:** Hand tools and power tools.

Parking: Contractor parking located at laydown

yard.

**Utilities:** No Interruptions.

Odors: Paint.

ACT Demolition

Drywall Patch

Paint at Exterior Storefront