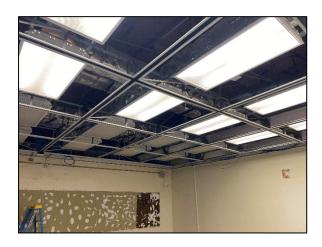

## 3300, 4100, 4400 Classroom TI

**Work this week:** The contractor has completed demolition of markerboards and ACT ceilings in 4100 and 4400. They are currently patching drywall, painting exterior storefront, and installing acoustical ceiling tiles in buildings 4100 and 4400.

**Noise:** Hand tools and power tools.

Parking: Contractor parking located at laydown

yard.

**Utilities:** No Interruptions.

Odors: Paint.

ACT Demolition

Drywall Patch

Paint at Exterior Storefront