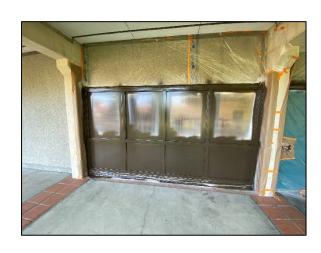

## 3300, 4100, 4400 Classroom TI

**Work this week:** The contractor has completed demolition of markerboards and ACT ceilings in 4100 and 4400. They are currently patching drywall, painting exterior storefront, and installing acoustical ceiling tiles in buildings 4100 and 4400.

**Noise:** Hand tools and power tools.

Parking: Contractor parking located at laydown

yard.

**Utilities:** No Interruptions.

Odors: Paint.

ACT Demolition

Drywall Patch

Paint at Exterior Storefront