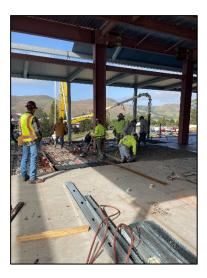

### [ Mansard Roof Metal Deck ]

[Exterior Framing]

[2<sup>nd</sup> Floor Exterior Framing]

[Final 2<sup>nd</sup> Floor Concrete Pour]