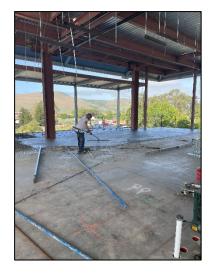

### [ Mansard Roof Metal Deck ]

[Exterior Framing]

[2<sup>nd</sup> Floor Exterior Framing]

[Final 2<sup>nd</sup> Floor Concrete Pour]