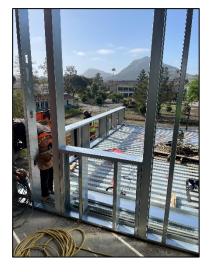

### [ Mansard Roof Metal Deck ]

[Exterior Framing]

[2<sup>nd</sup> Floor Exterior Framing]

[Final 2<sup>nd</sup> Floor Concrete Pour]