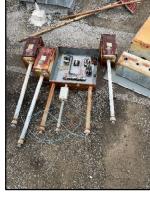

## Work this week:

- Curb adapters installed on 5400 lower
- Temp air installed in 5100 dining room and offices
- Contractor disconnect and disassembly of 5100 HVAC
- Stair tower erected south of 5100
- Roof material demo 5100
- HVAC equipment demo 5100 roof crane operation
- HVAC equipment installed 5400 lower roof

Gas feed for 5100 and 5400 roofs turned off

Odors: None

Stair Tower

Safe Off 5100

**HVAC** Removal 5100

Roof Demo 5100

Curb Adapter Install 5400