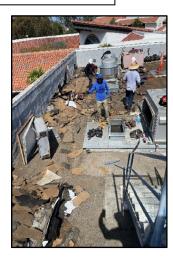

## Work this week:

- Curb adapters installed on 5400 lower
- Temp air installed in 5100 dining room and offices
- Contractor disconnect and disassembly of 5100 HVAC
- Stair tower erected south of 5100
- Roof material demo 5100
- HVAC equipment demo 5100 roof crane operation
- HVAC equipment installed 5400 lower roof

Gas feed for 5100 and 5400 roofs turned off

Odors: None

Stair Tower

Safe Off 5100

**HVAC** Removal 5100

Roof Demo 5100

Curb Adapter Install 5400