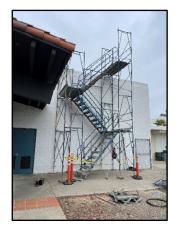

## Work this week:

- Curb adapters installed on 5400 lower
- Temp air installed in 5100 dining room and offices
- Contractor disconnect and disassembly of 5100 HVAC
- Stair tower erected south of 5100
- Roof material demo 5100
- HVAC equipment demo 5100 roof crane operation
- HVAC equipment installed 5400 lower roof

Gas feed for 5100 and 5400 roofs turned off

Odors: None

Stair Tower

Safe Off 5100

**HVAC** Removal 5100

Roof Demo 5100

Curb Adapter Install 5400