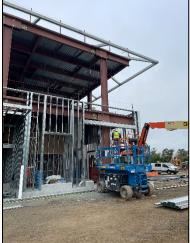

## Work this week:

- Mansard Roof Metal Decking
- 1st & 2nd Floor HVAC Duct Rough-In
- 1st Floor Interior Electrical Rough-In
- 1st & 2nd Floor Restroom Plumbing Rough-In
- 1st & 2nd Floor Fire Sprinkler Rough-In
- Exterior Metal Stud Installation
- Interior Metal Stud Installation
- 1st Floor Interior Drywall Installation
- Parking Lot 3 Drive Isle Concrete

Noise: Loud noise from equipment & trucking

Parking: None

Utilities: No Interruptions

Odors: None

[ Mansard Roof Metal Deck ]

[Exterior Framing]