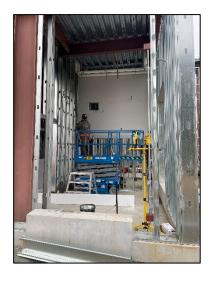

## Work this week:

- Mansard Roof Metal Decking
- 1st & 2nd Floor HVAC Duct Rough-In
- 1st Floor Interior Electrical Rough-In
- 1st & 2nd Floor Restroom Plumbing Rough-In
- 1st & 2nd Floor Fire Sprinkler Rough-In
- Exterior Metal Stud Installation
- Interior Metal Stud Installation
- 1st Floor Interior Drywall Installation
- Parking Lot 3 Drive Isle Concrete