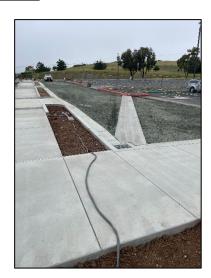

## Work this week:

- Mansard Roof Metal Decking
- 1st & 2nd Floor HVAC Duct Rough-In
- 1st Floor Interior Electrical Rough-In
- 1st & 2nd Floor Restroom Plumbing Rough-In
- 1st & 2nd Floor Fire Sprinkler Rough-In
- Exterior Metal Stud Installation
- Interior Metal Stud Installation
- 1st Floor Interior Drywall Installation
- Parking Lot 3 Drive Isle Concrete