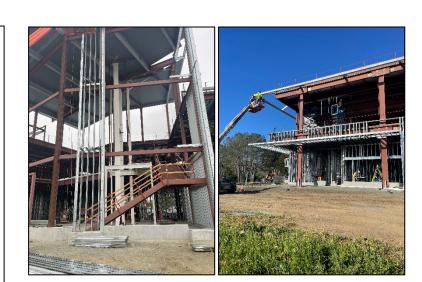

## Work this week:

Noise:

**Parking:** 

**Utilities:** 

**Odors:** 

- Mansard Roof Steel Installation
- HVAC Duct Rough-In
- Interior Electrical Rough-In
- Restroom Plumbing Rough-In
- Fire Sprinkler Rough-In
- Exterior Metal Stud Installation
- Interior Metal Stud Installation

None

None

No Interruptions

• Parking Lot 4 Curb & Gutter

[Exterior Framing]

[ Mansard Roof – Steel ]

[MEPFP Rough-In]

[Electrical Rough-In]