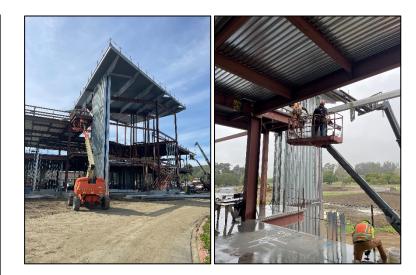

## Work this week:

Noise:

**Parking:** 

Utilities:

**Odors:** 

- Mansard Roof Steel Installation
- HVAC Duct Rough-In
- Interior Electrical Rough-In
- Restroom Plumbing Rough-In
- Exterior Metal Stud Installation
- Interior Metal Stud Installation

None

None

No Interruptions

- Parking Lot 4 Storm Drain
- Bus Shelter Installation

[Exterior Framing]

[ Mansard Roof – Steel ]

[HVAC Duct Rough-In]

[ Bus Shelter Installation ]