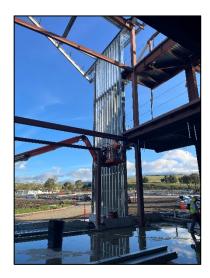

## Work this week:

- Mansard Roof Steel Installation
- Concrete Wall Curbs 2<sup>nd</sup> Floor
- Exterior Metal Stud Installation
- Interior Metal Stud Installation
- Parking Lot 3 Curb & Gutter
- Site pedestrian flatwork

**Noise:** Loud noise from equipment & trucking

Parking: None

**Utilities:** No Interruptions

Odors: None

[ Mansurd Roof - Structural Steel ]

[ 2nd Floor Concrete Wall Curbs ]

[ Metal Wall Stud Installation ]