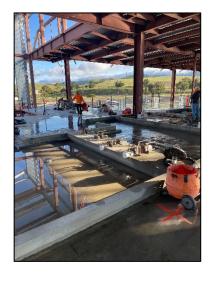

## Work this week:

- Mansard Roof Steel Installation
- Concrete Wall Curbs 2<sup>nd</sup> Floor
- Exterior Metal Stud Installation
- Interior Metal Stud Installation
- Parking Lot 3 Curb & Gutter
- Site pedestrian flatwork

**Noise:** Loud noise from equipment & trucking

Parking: None

**Utilities:** No Interruptions

Odors: None

[ Mansurd Roof - Structural Steel ]

[ 2nd Floor Concrete Wall Curbs ]

[ Metal Wall Stud Installation ]