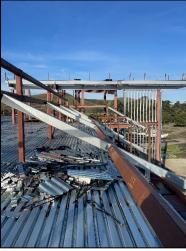

## Work this week:

- Mansard Roof Steel Installation
- Concrete Wall Curbs 2<sup>nd</sup> Floor
- Exterior Metal Stud Installation
- Interior Metal Stud Installation
- Parking Lot 3 Curb & Gutter
- Site pedestrian flatwork

**Noise:** Loud noise from equipment & trucking

Parking: None

**Utilities:** No Interruptions

Odors: None

[ Mansurd Roof - Structural Steel ]

[ 2nd Floor Concrete Wall Curbs ]

[ Metal Wall Stud Installation ]