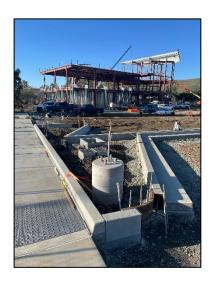

## Work this week:

- Mansard Roof Steel Installation
- Concrete Wall Curbs 2<sup>nd</sup> Floor
- Exterior Metal Stud Installation
- Interior Metal Stud Installation
- Parking Lot 3 Curb & Gutter
- Site pedestrian flatwork

**Noise:** Loud noise from equipment & trucking

Parking: None

**Utilities:** No Interruptions

Odors: None

[ Mansurd Roof - Structural Steel ]

[ 2nd Floor Concrete Wall Curbs ]

[ Metal Wall Stud Installation ]

[ Parking Lot 3 Curb & Gutter ]