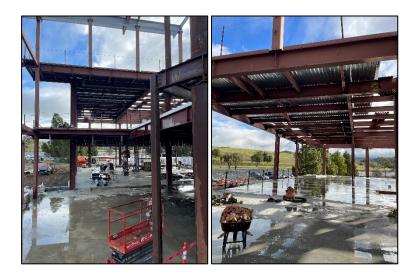

## Work this week:

- Roof Metal Deck Installation
- Concrete Deck Pour 2<sup>nd</sup> Floor
- Exterior Metal Stud Installation
- Interior Metal Stud Installation
- Underground Electrical Parking Lot 3 Expansion
- Site pedestrian flatwork

Noise: Loud noise from equipment & trucking

Parking: None

**Utilities:** No Interruptions

Odors: None

[ Metal Deck Installation - Roof Level ]

[ 2nd Floor Concrete Deck ]

[ Metal Wall Stud Installation ]

[Site Pedestrian Flatwork]