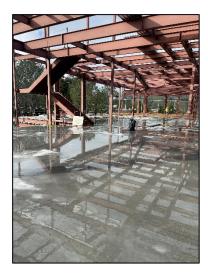

## Work this week:

- Roof Metal Deck Installation
- Concrete Deck Pour 2<sup>nd</sup> Floor
- Exterior Metal Stud Installation
- Interior Metal Stud Installation
- Underground Electrical Parking Lot 3 Expansion
- Site pedestrian flatwork

Noise: Loud noise from equipment & trucking

Parking: None

**Utilities:** No Interruptions

Odors: None

[ Metal Deck Installation - Roof Level ]

[ 2nd Floor Concrete Deck ]

[ Metal Wall Stud Installation ]

[Site Pedestrian Flatwork]