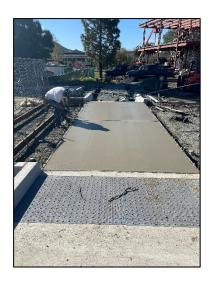

## Work this week:

- Roof Metal Deck Installation
- Concrete Deck Pour 2<sup>nd</sup> Floor
- Exterior Metal Stud Installation
- Interior Metal Stud Installation
- Underground Electrical Parking Lot 3 Expansion
- Site pedestrian flatwork

Noise: Loud noise from equipment & trucking

Parking: None

**Utilities:** No Interruptions

Odors: None

[ Metal Deck Installation - Roof Level ]

[ 2nd Floor Concrete Deck ]

[ Metal Wall Stud Installation ]

[Site Pedestrian Flatwork]