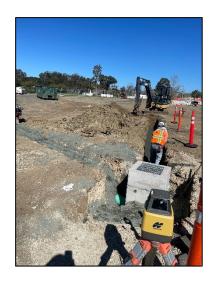

## Work this week:

- Concrete Deck Pour 2<sup>nd</sup> Floor
- Exterior Metal Stud Installation
- Interior Metal Stud Top Track Installation
- Underground Storm Drain Parking Lot 3 Expansion
- Underground Electrical Parking Lot 3 Expansion

**Noise:** Loud noise from equipment & trucking

Parking: None

Utilities: No Interruptions

Odors: None

[Concrete Deck Pour – 2<sup>nd</sup> Floor]

[Ext. Metal Stud Unistrut]

[ U/G Storm Drain ]

[ U/G Storm Electrical ]