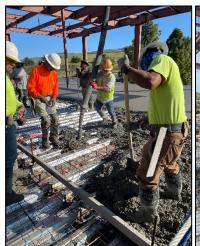

## Work this week:

- Concrete Deck Pour 2<sup>nd</sup> Floor
- Exterior Metal Stud Installation
- Interior Metal Stud Top Track Installation
- Underground Storm Drain Parking Lot 3 Expansion
- Underground Electrical Parking Lot 3 Expansion

**Noise:** Loud noise from equipment & trucking

Parking: None

Utilities: No Interruptions

Odors: None

[Concrete Deck Pour – 2<sup>nd</sup> Floor]

[Ext. Metal Stud Unistrut]

[ U/G Storm Drain ]

[ U/G Storm Electrical ]