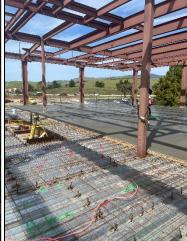

## Work this week:

- Concrete Deck Pour 2<sup>nd</sup> Floor
- Exterior Metal Stud Installation
- Interior Metal Stud Top Track Installation
- Underground Storm Drain Parking Lot 3 Expansion
- Underground Electrical Parking Lot 3 Expansion

**Noise:** Loud noise from equipment & trucking

Parking: None

Utilities: No Interruptions

Odors: None

[Concrete Deck Pour – 2<sup>nd</sup> Floor]

[Ext. Metal Stud Unistrut]

[ U/G Storm Drain ]

[ U/G Storm Electrical ]