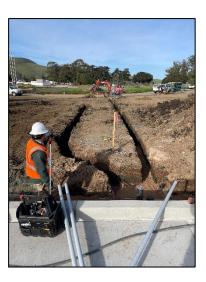

## Work this week:

- Under Slab Utilities 2<sup>nd</sup> Floor Deck
- MEP Support Hangers 1<sup>st</sup> Floor
- Exterior Metal Stud Installation
- Interior Metal Stud Top Track Installation
- Curb & Gutter Parking Lot 3 Expansion
- Under Ground Electrical Parking Lot 3 Expansion

Noise: Loud noise from equipment & trucking

Parking: None

**Utilities:** No Interruptions

Odors: None

[Exterior Wall Framing]

[ HVAC & Fire Sprinkler Support Hangers ]

[ Parking Lot 3 Electrical Underground Insall ]