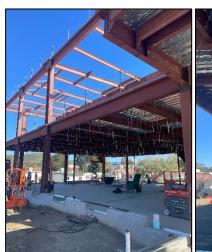

## Work this week:

- Under Slab Utilities 2<sup>nd</sup> Floor Deck
- MEP Support Hangers 1<sup>st</sup> Floor
- Exterior Metal Stud Installation
- Interior Metal Stud Top Track Installation
- Curb & Gutter Parking Lot 3 Expansion
- Under Ground Electrical Parking Lot 3 Expansion

Noise: Loud noise from equipment & trucking

Parking: None

**Utilities:** No Interruptions

Odors: None

[Exterior Wall Framing]

[ HVAC & Fire Sprinkler Support Hangers ]

[ Parking Lot 3 Electrical Underground Insall ]