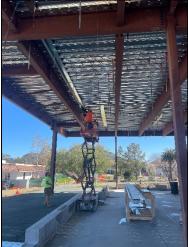

## Work this week:

- Under Slab Utilities 2<sup>nd</sup> Floor Deck
- MEP Support Hangers 1<sup>st</sup> Floor
- Exterior Metal Stud Installation
- Interior Metal Stud Top Track Installation
- Curb & Gutter Parking Lot 3 Expansion
- Under Ground Electrical Parking Lot 3 Expansion

Noise: Loud noise from equipment & trucking

Parking: None

**Utilities:** No Interruptions

Odors: None

[Exterior Wall Framing]

[ HVAC & Fire Sprinkler Support Hangers ]

[ Parking Lot 3 Electrical Underground Insall ]