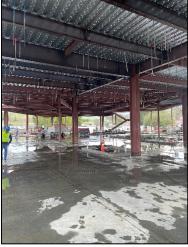

## **SLO Campus Center**

Work this week: This week, the contractor continued laying out under slab utilities on the 2<sup>nd</sup> floor deck in preparation for 2<sup>nd</sup> floor deck concrete pour. Also, exterior metal stud material was received onsite and the contract has started laying out interior and exterior wall framing.