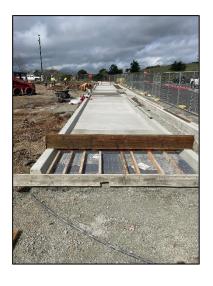

## **SLO Campus Center**

**Work this week:** This week, the contractor started laying out under slab utilities on the  $2^{nd}$  floor deck in preparation for  $2^{nd}$  floor deck concrete pour.

The contractor continued forming and pouring the site pedestrian flatwork from Ramouldo Dr. into campus.

Noise: Loud noise from equipment &

trucking

Parking: Parking Lot 3 Drive Isle

Utilities: No Interruptions
Odors: None

[ Wall Layout For 2nd Floor Deck Utility Install ]

[ Parking Lot 3 Curb Installation & Pedestrian Flatwork ]