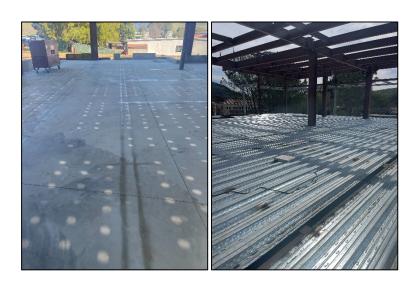

## **SLO Campus Center**

**Work this week:** This week, the contractor started laying out under slab utilities on the  $2^{nd}$  floor deck in preparation for  $2^{nd}$  floor deck concrete pour.

The contractor continued forming and pouring the site pedestrian flatwork from Ramouldo Dr. into campus.

Noise: Loud noise from equipment &

trucking

Parking: Parking Lot 3 Drive Isle

Utilities: No Interruptions
Odors: None

[ Wall Layout For 2nd Floor Deck Utility Install ]

[ Parking Lot 3 Curb Installation & Pedestrian Flatwork ]