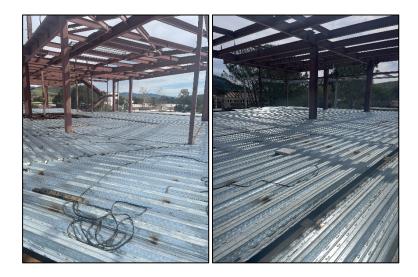

## **SLO Campus Center**

**Work this week:** This week, the contractor completed installation of Metal Decking on the 2<sup>nd</sup> floor deck.

The contractor continued forming and pouring the site pedestrian flatwork from Ramouldo Dr. into campus.

Noise: Loud noise from equipment &

trucking

Parking: Parking Lot 3 Drive Isle (2/8/24)

Utilities: No Interruptions

Odors: None

[ 2nd Floor Metal Decking ]

[ 2<sup>nd</sup> Floor Metal Deck Installation ]

[ Pedestrian Flatwork ]