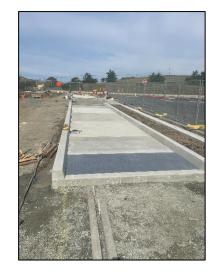

## **SLO Campus Center**

**Work this week:** This week, the contractor completed installation of Metal Decking on the 2<sup>nd</sup> floor deck.

The contractor continued forming and pouring the site pedestrian flatwork from Ramouldo Dr. into campus.

Noise: Loud noise from equipment &

trucking

Parking: Parking Lot 3 Drive Isle (2/8/24)

Utilities: No Interruptions

Odors: None

[ 2nd Floor Metal Decking ]

[ 2<sup>nd</sup> Floor Metal Deck Installation ]

[ Pedestrian Flatwork ]