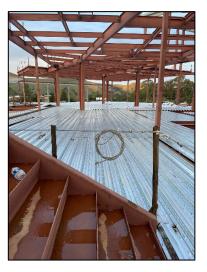

## **SLO Campus Center**

**Work this week:** This week, the contractor continued erecting the SLO Campus Center structural steel building frame. Metal Decking installation has started on the 2<sup>nd</sup> floor deck.

[ Signed Beam Install ]

[Exterior Stairs]

[ 2<sup>nd</sup> Floor Metal Deck Installation ]

[ Pedestrian Flatwork ]