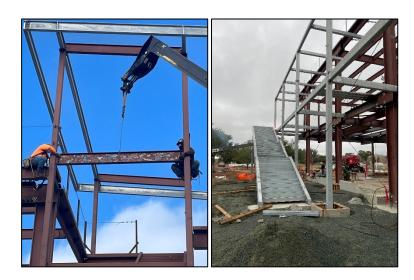

## **SLO Campus Center**

**Work this week:** This week, the contractor continued erecting the SLO Campus Center structural steel building frame. Metal Decking installation has started on the 2<sup>nd</sup> floor deck.

The contractor has started forming and pouring the site pedestrian flatwork from Ramouldo Dr. into campus.

| Noise: |
|--------|
|--------|

Parking: Utilities: Odors: Loud noise from equipment & trucking Parking Lot 3 Drive Isle (2/8/24) No Interruptions None

[ Signed Beam Install ]

[Exterior Stairs]

[ 2<sup>nd</sup> Floor Metal Deck Installation ]

[ Pedestrian Flatwork ]