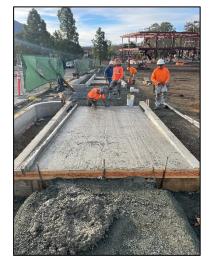

The contractor has started forming and pouring the site pedestrian flatwork from Ramouldo Dr. into campus.

| Noise: |
|--------|
|--------|

Parking: Utilities: Odors: Loud noise from equipment & trucking Parking Lot 3 Drive Isle (2/8/24) No Interruptions None

[ Signed Beam Install ]

[Exterior Stairs]

[ 2<sup>nd</sup> Floor Metal Deck Installation ]

[ Pedestrian Flatwork ]