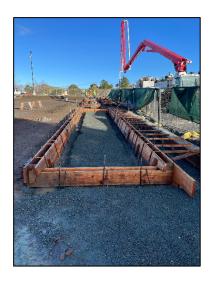

The contractor has started forming and pouring the site pedestrian flatwork from Ramouldo Dr. into campus.

Noise: Loud noise from equipment &

trucking

**Parking:** Parking Lot 3 Drive Isle (2/8/24)

Utilities: No Interruptions

Odors: None

[Structural Steel Erection]

[ Metal Deck Staging ]

[ Parking Lot 3 Expansion – Pedestrian Flatwork ]