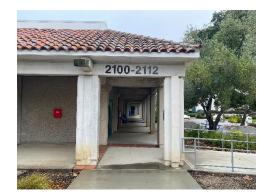

## **Project Progress**

The contractor has performed demolition and installation of new signage on buildings 2100, 2200, 2400, and they are currently working on buildings 2500 and 2600.