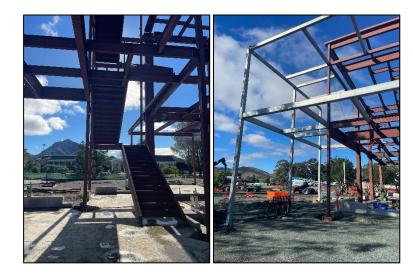

## **SLO Campus Center**

**Work this week:** This week, the contractor continued erecting the SLO Campus Center structural steel building frame.

The contractor also continued grading & infrastructure work on the parking lot 3 expansion.

[Structural Steel Erection]

[ Structural Steel ]

[Parking Lot 3 Expansion – Retaining Wall]