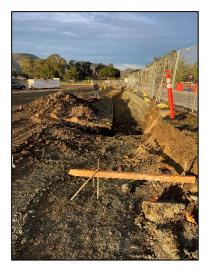

## **SLO Campus Center**

**Work this week:** The contractor continued erecting the structural steel building frame.

The contractor also resumed grading & infrastructure work on the parking lot 3 expansion.

[ Parking Lot 3 Expansion – Retaining Wall ]