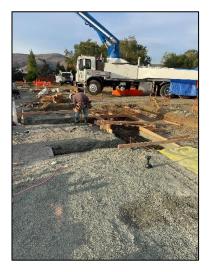

## **SLO Campus Center**

**Work this week:** Contractor continued pouring slab on grade concrete on the west & center 1/3 of the building. The contractor continues to form perimeter footing & wall curb along the front center 1/3 of the building.

Slab on Grade Concrtete Pour (West Side)

Vapor Barrier/Rebar (Lobby)

Concrete (Lobby)

Perimeter Footing (Front)