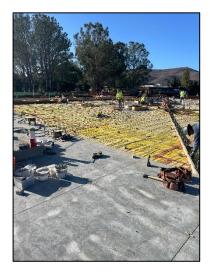

## **SLO Campus Center**

**Work this week:** Contractor continued pouring slab on grade concrete on the west & center 1/3 of the building. The contractor continues to form perimeter footing & wall curb along the front center 1/3 of the building.

Slab on Grade Concrtete Pour (West Side)

Vapor Barrier/Rebar (Lobby)

Concrete (Lobby)

Perimeter Footing (Front)