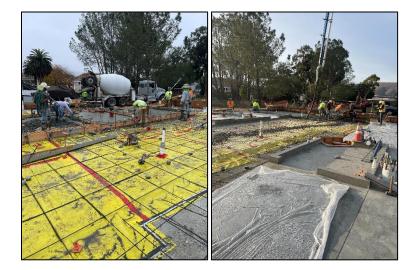

## **SLO Campus Center**

**Work this week:** Contractor continued pouring slab on grade concrete on the west & center 1/3 of the building. The contractor continues to form perimeter footing & wall curb along the front center 1/3 of the building.

Slab on Grade Concrtete Pour (West Side)

Vapor Barrier/Rebar (Lobby)

Concrete (Lobby)

Perimeter Footing (Front)