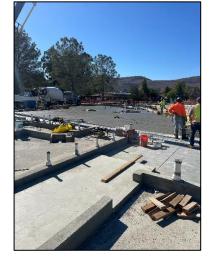

## **SLO Campus Center**

**Work this week:** Contractor continued pouring slab on grade concrete on the west & center 1/3 of the building. The contractor continues to form perimeter footing & wall curb along the front center 1/3 of the building.

Slab on Grade Concrtete Pour (West Side)

Vapor Barrier/Rebar (Lobby)

Concrete (Lobby)

Perimeter Footing (Front)