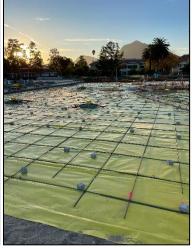

## **SLO Campus Center**

Work this week: The contractor continues forming perimeter footing and wall form boards on the west 1/3 of the building. Under slab vapor barrier & slab on grade rebar was installed on the west 1/3 of the building. Slab concrete was place on a portion of the west 1/3 of the building.

Restroom Slab & Curb (West Side)

Slab Pour (West Side)