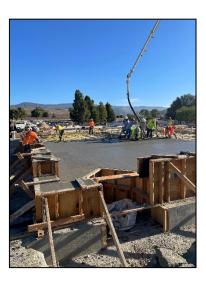

## **SLO Campus Center**

Work this week: The contractor continues forming perimeter footing and wall form boards on the west 1/3 of the building. Under slab vapor barrier & slab on grade rebar was installed on the west 1/3 of the building. Slab concrete was place on a portion of the west 1/3 of the building.

Restroom Slab & Curb (West Side)

Slab Pour (West Side)