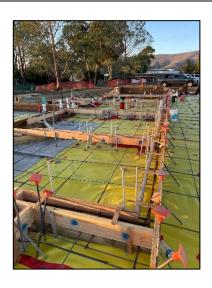

## **SLO Campus Center**

Work this week: The contractor continues forming perimeter footing and wall form boards on the west 1/3 of the building. Under slab vapor barrier & slab on grade rebar was installed on the west 1/3 of the building. Slab concrete was place on a portion of the west 1/3 of the building.

Restroom Slab & Curb (West Side)

Slab Pour (West Side)