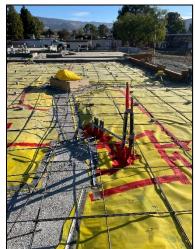

## **SLO Campus Center**

Work this week: The contractor continues forming perimeter footing and wall form boards on the west 1/3 of the building. Under slab vapor barrier & slab on grade rebar was installed on the west 1/3 of the building. Slab concrete was place on a portion of the west 1/3 of the building.

Site utility contractor was not onsite this week.

Noise: Loud noise from equipment &

Parking: No Impacts
Utilities: No Impacts
Odors: None

Under Slab Vapor Barrier & Rebar (West Side)

Electrical Rm. Wall Curb Forms