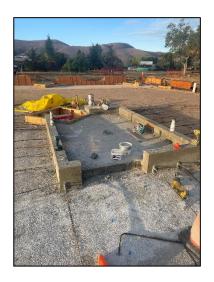

## **SLO Campus Center**

Work this week: The contractor continues forming perimeter footing and wall form boards on the west 1/3 of the building. Under slab vapor barrier & slab on grade rebar was installed on the west 1/3 of the building. Slab concrete was place on a portion of the west 1/3 of the building.

Site utility contractor was not onsite this week.

Noise: Loud noise from equipment &

Parking: No Impacts
Utilities: No Impacts
Odors: None

Under Slab Vapor Barrier & Rebar (West Side)

Electrical Rm. Wall Curb Forms