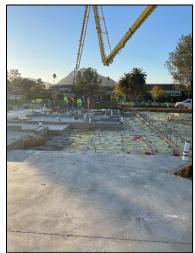

## **SLO Campus Center**

**Work this week:** The contractor continued pouring concrete slab on grade in the east 1/3 of the building. Perimeter wall form boards and under slab plumbing are being installed on the west 1/3 of the building.

Site utility contractor was not onsite this week.

Noise: Loud noise from equipment &

Parking: No Impacts
Utilities: No Impacts
Odors: None

Perimter Wall Curb (East Side) Slab On Grade (East Side)

Under Slab Plumbing (West)