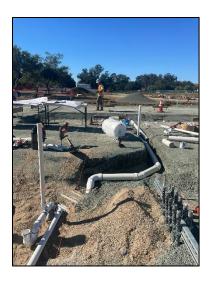

## **SLO Campus Center**

**Work this week:** The contractor continued pouring concrete slab on grade in the east 1/3 of the building. Perimeter wall form boards and under slab plumbing are being installed on the west 1/3 of the building.

Site utility contractor was not onsite this week.

Noise: Loud noise from equipment &

Parking: No Impacts
Utilities: No Impacts
Odors: None

Perimter Wall Curb (East Side) Slab On Grade (East Side)

Under Slab Plumbing (West)

*Under Slab Plumbing (West)* 

West Perimeter Form Boards