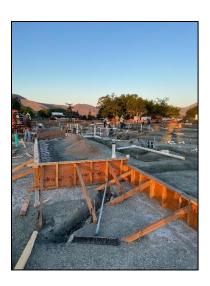

## **SLO Campus Center**

**Work this week:** The contractor continued pouring concrete slab on grade in the east 1/3 of the building. Perimeter wall form boards and under slab plumbing are being installed on the west 1/3 of the building.

Site utility contractor was not onsite this week.

Noise: Loud noise from equipment &

Parking: No Impacts
Utilities: No Impacts
Odors: None

Perimter Wall Curb (East Side) Slab On Grade (East Side)

Under Slab Plumbing (West)

*Under Slab Plumbing (West)* 

West Perimeter Form Boards