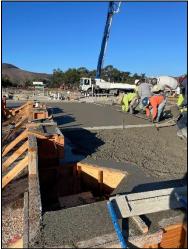

## **SLO Campus Center**

Work this week: The contractor poured concrete slab on grade in the east 1/3 of the building. Under slab base material is being installed on the west ½ of the building slab.

Site utility contractor was not onsite this week.

Slab On Grade (East Side)

Underslab Base (West Side)

West Perimeter Ftg. Concrete