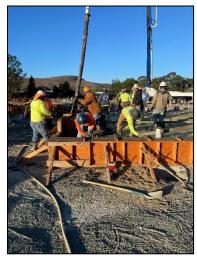

## **SLO Campus Center**

Work this week: The contractor poured concrete slab on grade in the east 1/3 of the building. Under slab base material is being installed on the west ½ of the building slab.

Site utility contractor was not onsite this week.

Slab On Grade (East Side)

Underslab Base (West Side)

West Perimeter Ftg. Concrete