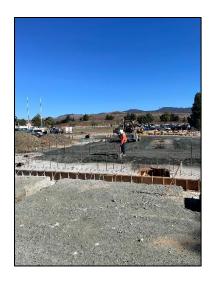

## **SLO Campus Center**

Work this week: The contractor poured concrete slab on grade in the east 1/3 of the building. Under slab base material is being installed on the west ½ of the building slab.

Site utility contractor was not onsite this week.

Slab On Grade (East Side)

Underslab Base (West Side)

West Perimeter Ftg. Concrete