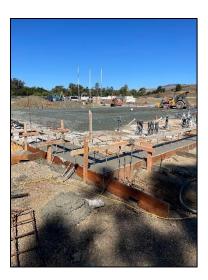

## **SLO Campus Center**

Work this week: The contractor poured concrete slab on grade in the east 1/3 of the building. Under slab base material is being installed on the west ½ of the building slab.

Site utility contractor was not onsite this week.

Slab On Grade (East Side)

Underslab Base (West Side)

West Perimeter Ftg. Concrete