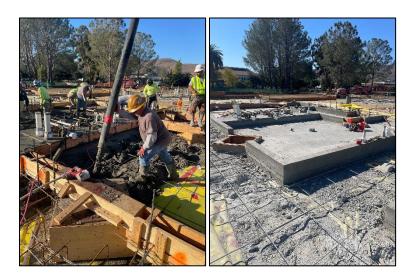

## **SLO Campus Center**

**Work this week:** The contractor poured concrete curbs and SOG in 2 interior restroom and 1 electrical room. Pad Footing and Tie Beam concrete was also placed on the west portion of the building.

Elect. Room Curb & SOG

Pad & Tie-Beam Concrete

KITCHELL

West Perimeter Footing