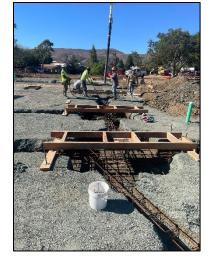

## **SLO Campus Center**

**Work this week:** The contractor poured concrete curbs and SOG in 2 interior restroom and 1 electrical room. Pad Footing and Tie Beam concrete was also placed on the west portion of the building.

Elect. Room Curb & SOG

Pad & Tie-Beam Concrete

KITCHELL

West Perimeter Footing