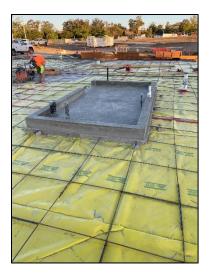

## **SLO Campus Center**

**Work this week:** The contractor poured concrete curbs and SOG in 2 interior restroom and 1 electrical room. Pad Footing and Tie Beam concrete was also placed on the west portion of the building.

Elect. Room Curb & SOG

Pad & Tie-Beam Concrete

KITCHELL

West Perimeter Footing