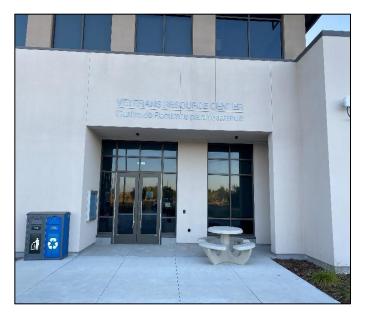

## **NCC Campus Center Wayfinding**

**Work this week:** The contractor began installation of interior and exterior wayfinding and signage at the North County Campus Center. Interior signage installation is approximately 60% complete, and exterior signage is approximately 25% complete.

Noise: No Impact

**Parking:** Contractors are parking in NCC

parking lot 2.

Utilities: No Impact Odors: None

Exterior Sign E.ID.02-02

Exterior Sign E.ID.02-01

Interior Sign I.ID.02-01