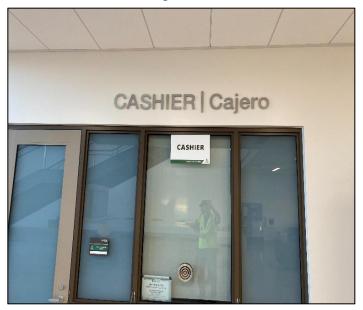

## **NCC Campus Center Wayfinding**

**Work this week:** The contractor began installation of interior and exterior wayfinding and signage at the North County Campus Center. Interior signage installation is approximately 60% complete, and exterior signage is approximately 25% complete.

Noise: No Impact

**Parking:** Contractors are parking in NCC

parking lot 2.

Utilities: No Impact Odors: None

Exterior Sign E.ID.02-02

Exterior Sign E.ID.02-01

Interior Sign I.ID.02-01