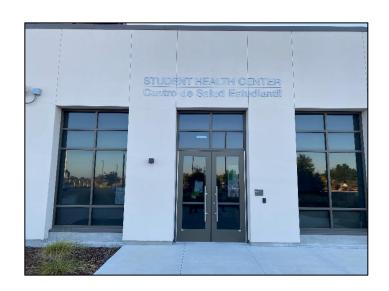

## **NCC Campus Center Wayfinding**

**Work this week:** The contractor began installation of interior and exterior wayfinding and signage at the North County Campus Center. Interior signage installation is approximately 60% complete, and exterior signage is approximately 25% complete.

Noise: No Impact

**Parking:** Contractors are parking in NCC

parking lot 2.

Utilities: No Impact Odors: None

Exterior Sign E.ID.02-02

Exterior Sign E.ID.02-01

Interior Sign I.ID.02-01