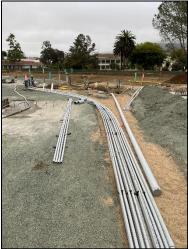

## **SLO Campus Center**

Work this week: This week, the contractor started forming building perimeter walls on the west 1/3 of the building. Electrical contractor continued installation of under slab electrical conduit. Elevator Pit drain line & backfill was completed.

Bldg. Perimeter Wall Forms Under Slab Electrical Conduit

Under Slab Electrical Conduit

Site Storm Drain

Site Electrical into Bldg.