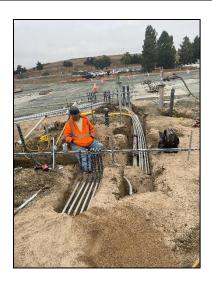

Site utility contractor continued installation of site storm drain utility, and backfilling of site electrical trench from the POC into the building.

Noise: Loud noise from equipment &

Parking: No Impacts
Utilities: No Impacts
Odors: None

Bldg. Perimeter Wall Forms Under Slab Electrical Conduit

Under Slab Electrical Conduit

Site Storm Drain

Site Electrical into Bldg.