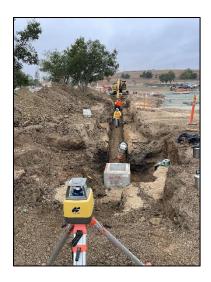

Site utility contractor continued installation of site storm drain utility, and backfilling of site electrical trench from the POC into the building.

Noise: Loud noise from equipment &

Parking: No Impacts
Utilities: No Impacts
Odors: None

Bldg. Perimeter Wall Forms Under Slab Electrical Conduit

Under Slab Electrical Conduit

Site Storm Drain

Site Electrical into Bldg.