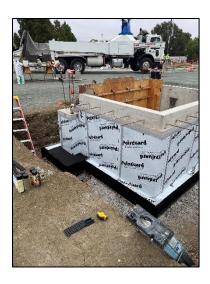

## **SLO Campus Center**

**Work this week:** The contractor poured half of the building pad footings and tie-beam footings. Excavation has started on the 2<sup>nd</sup> half of the building pad footings and tie-beam footings. Elevator pit wall waterproofing was installed.

Pad Footing & Tie-Beam

Pad Footing & Tie Beam

Elevator Pit Waterproofing

Site Electrical P.O.C.

Site Electrical into Bldg.