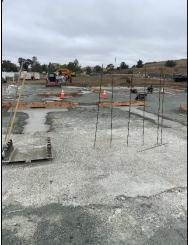

## **SLO Campus Center**

**Work this week:** The contractor poured half of the building pad footings and tie-beam footings. Excavation has started on the 2<sup>nd</sup> half of the building pad footings and tie-beam footings. Elevator pit wall waterproofing was installed.

Pad Footing & Tie-Beam

Pad Footing & Tie Beam

Elevator Pit Waterproofing

Site Electrical P.O.C.

Site Electrical into Bldg.