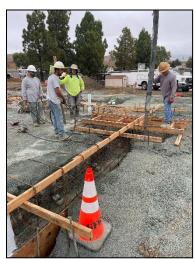

## **SLO Campus Center**

**Work this week:** The contractor poured half of the building pad footings and tie-beam footings. Excavation has started on the 2<sup>nd</sup> half of the building pad footings and tie-beam footings. Elevator pit wall waterproofing was installed.

Pad Footing & Tie-Beam

Pad Footing & Tie Beam

Elevator Pit Waterproofing

Site Electrical P.O.C.

Site Electrical into Bldg.