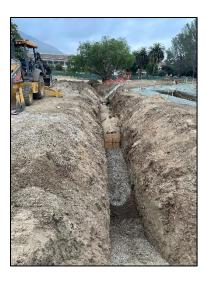

## **SLO Campus Center**

**Work this week:** The contractor stripped the elevator pit wall concrete forms. Concrete has been placed in 5 of 7 building grade beams.

Site utility contractor continued installation of site storm drain utility and site gas main lines.

Noise:

Parking: Utilities: Odors: Loud noise from equipment & trucking No Impacts No Impacts None

Elevator Pit Wall Concrete

Grade Beam Concrete

Grade Bean Concrete

Site Storm Drain P.O.C.

Site Gas Main Line