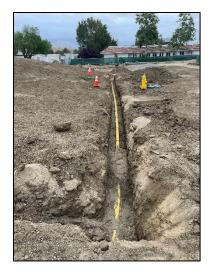

## **SLO Campus Center**

**Work this week:** The contractor stripped the elevator pit wall concrete forms. Concrete has been placed in 5 of 7 building grade beams.

Site utility contractor continued installation of site storm drain utility and site gas main lines.

Noise:

Parking: Utilities: Odors: Loud noise from equipment & trucking No Impacts No Impacts None

Elevator Pit Wall Concrete

Grade Beam Concrete

Grade Bean Concrete

Site Storm Drain P.O.C.

Site Gas Main Line