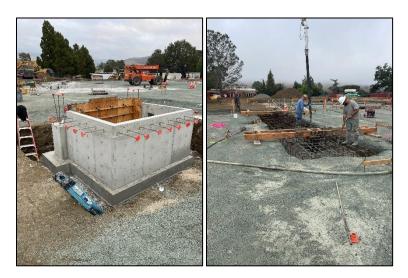

## **SLO Campus Center**

**Work this week:** The contractor stripped the elevator pit wall concrete forms. Concrete has been placed in 5 of 7 building grade beams.

Site utility contractor continued installation of site storm drain utility and site gas main lines.

Noise:

Parking: Utilities: Odors: Loud noise from equipment & trucking No Impacts No Impacts None

Elevator Pit Wall Concrete

Grade Beam Concrete

Grade Bean Concrete

Site Storm Drain P.O.C.

Site Gas Main Line