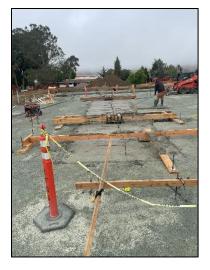

## **SLO Campus Center**

**Work this week:** The contractor stripped the elevator pit wall concrete forms. Concrete has been placed in 5 of 7 building grade beams.

Site utility contractor continued installation of site storm drain utility and site gas main lines.

Noise:

Parking: Utilities: Odors: Loud noise from equipment & trucking No Impacts No Impacts None

Elevator Pit Wall Concrete

Grade Beam Concrete

Grade Bean Concrete

Site Storm Drain P.O.C.

Site Gas Main Line