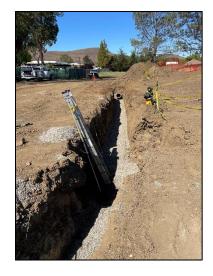

## **SLO Campus Center**

**Work this week:** The contractor finished installing building grade beam rebar. Grade Beam concrete is scheduled for next week.

Site utility contractor started installation of site storm drain lines.

[Building Grade Beams]

[Building Grade Beam]

[ Site Sotrm Drain Piping ]

[ Site Storm Drain Piping ]

[ P.O.C. to Campus Storm Drain ]