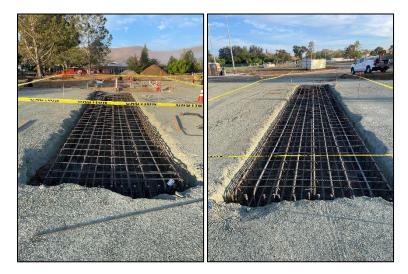

## **SLO Campus Center**

**Work this week:** The contractor finished installing building grade beam rebar. Grade Beam concrete is scheduled for next week.

Site utility contractor started installation of site storm drain lines.

[Building Grade Beams]

[Building Grade Beam]

[ Site Sotrm Drain Piping ]

[ Site Storm Drain Piping ]

[ P.O.C. to Campus Storm Drain ]